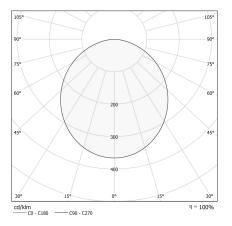

06 Kg                 |
| PROTECTION DEGREE          | IP40                     |
| COLOUR TOLLERANCES         | SDCM 3                   |
| GLOW WIRE TEST PERFORMANCE | 850°                     |
| PACKING DIMENSIONS (CM)    | 203,0 x 18,0 x 203,0     |
|                            |                          |



Ceiling or wall lighting fixture for interiors, with direct light emission.

Pickled sheet metal ceiling/wall bracket in polyacrylic paint.

Pickled sheet metal structure in polyacrylic paint.

Aluminium dissipation plates.

Pickled sheet metal covers in white, black or bronze polyacrylic paint, or with gold leaf

 $\label{thm:modelled} \mbox{Modelled polycarbonate diffuser with opaline finish.}$ 







## Technical drawing



72 1/9"

## **Application**



#### Polar diagram