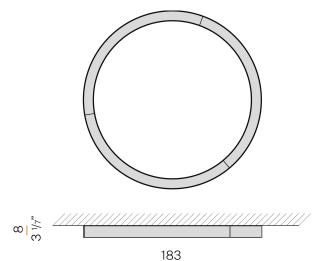

|
| WEIGHT                     | 19,06 Kg                 |
| PROTECTION DEGREE          | IP40                     |
| COLOUR TOLLERANCES         | SDCM 3                   |
| GLOW WIRE TEST PERFORMANCE | 850°                     |
| PACKING DIMENSIONS (CM)    | 203,0 x 18,0 x 203,0     |
|                            |                          |



Ceiling or wall lighting fixture for interiors, with direct light emission.

Pickled sheet metal ceiling/wall bracket in polyacrylic paint.

Pickled sheet metal structure in polyacrylic paint.

Aluminium dissipation plates.

Pickled sheet metal covers in white, black or bronze polyacrylic paint, or with gold leaf

 $\label{thm:modelled} \mbox{Modelled polycarbonate diffuser with opaline finish.}$ 







## Technical drawing



72 1/9"

## **Application**



#### Polar diagram