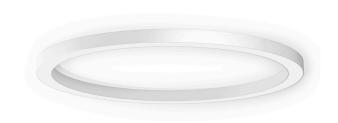

# Silver Ring

220-240V AC dimmable (DALI/Push DIM)

P08201.180.0402

# white

Ceiling or wall lighting fixture for interiors, with direct light emission.

Pickled sheet metal ceiling/wall bracket in polyacrylic paint.

Pickled sheet metal structure in polyacrylic paint.

Aluminium dissipation plates.

Pickled sheet metal covers in white, black or bronze polyacrylic paint, or with gold leaf

 $\label{thm:modelled} \mbox{Modelled polycarbonate diffuser with opaline finish.}$ 